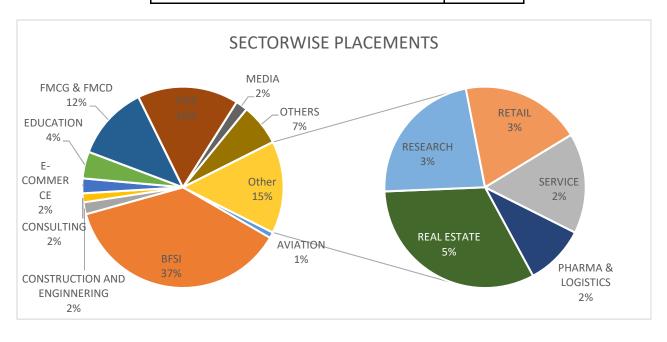

| PGDM Retail                |      |
|----------------------------|------|
| Highest Salary CTC in Lacs | 6    |
| Average Salary CTC in Lacs | 4.51 |

| SECTORWISE PLACEMENTS        | Percentage |
|------------------------------|------------|
| AVIATION                     | 1%         |
| BFSI                         | 37%        |
| CONSTRUCTION AND ENGINNERING | 2%         |
| CONSULTING                   | 1%         |
| E-COMMERCE                   | 2%         |
| EDUCATION                    | 4%         |
| FMCG & FMCD                  | 12%        |
| ITES                         | 16%        |
| MEDIA                        | 2%         |
| OTHERS                       | 7%         |
| PHARMA & LOGISTICS           | 1%         |
| REAL ESTATE                  | 5%         |
| RESEARCH                     | 3%         |
| RETAIL                       | 3%         |
| SERVICE                      | 2%         |