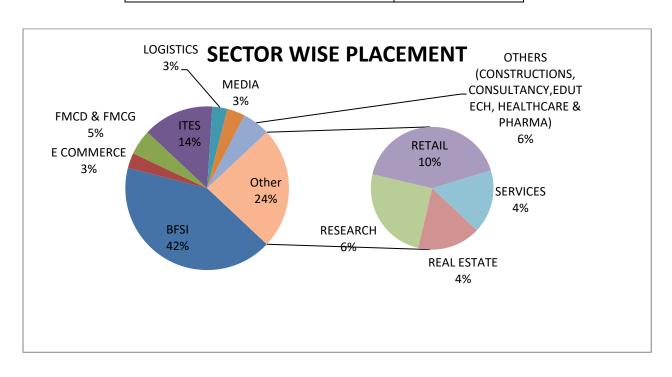

## **PGDM 2020-22**

| PGDM OVERALL               |                |
|----------------------------|----------------|
| Highest Salary CTC in Lacs | 15.5 (Lateral) |
| Average Salary CTC in Lacs | 6.5            |
| Median Salary CTC in Lacs  | 6.5            |
| Nos of Companies           | 100 plus       |

| PGDM GENERAL               |                |
|----------------------------|----------------|
| Highest Salary CTC in Lacs | 15.5 (Lateral) |
| Average Salary CTC in Lacs | 6.3            |
| Median Salary CTC in Lacs  | 6.5            |

| PGDM MARKETING             |     |
|----------------------------|-----|
| Highest Salary CTC in Lacs | 9   |
| Average Salary CTC in Lacs | 6.6 |
| Median Salary CTC in Lacs  | 6.5 |

| PGDM RETAIL                      |       |
|----------------------------------|-------|
| Highest Salary CTC in Lacs       | 10.23 |
| Average Salary CTC in Lacs       | 7.01  |
| Median Salary CTC in Lacs        | 7.2   |
| <b>Lowest Salary CTC in Lacs</b> | 6.0   |