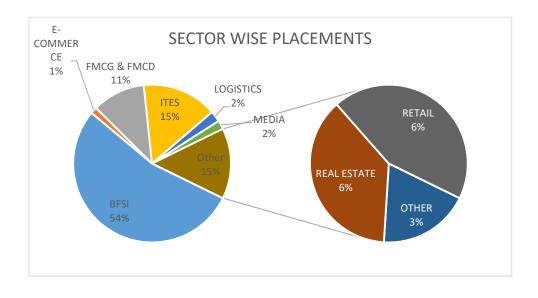

| PGDM Retail                |      |
|----------------------------|------|
| Highest Salary CTC in Lacs | 7    |
| Average Salary CTC in Lacs | 5.02 |

| SECTOR WISE PLACEMENTS | Percentage |
|------------------------|------------|
| BFSI                   | 54%        |
| E-COMMERCE             | 1%         |
| FMCG & FMCD            | 11%        |
| ITES                   | 15%        |
| LOGISTICS              | 2%         |
| MEDIA                  | 2%         |
| OTHER                  | 3%         |
| REAL ESTATE            | 5%         |
| RETAIL                 | 6%         |