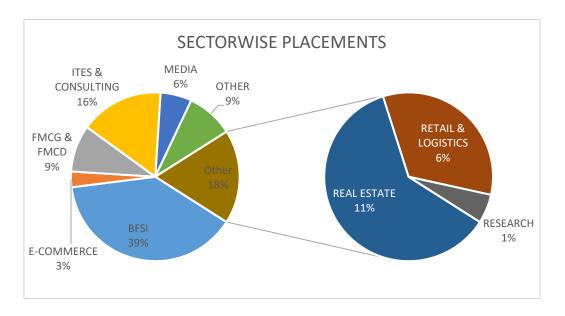

| PGDM Retail                |      |
|----------------------------|------|
| Highest Salary CTC in Lacs | 7.2  |
| Average Salary CTC in Lacs | 4.55 |

| SECTOR WISE PLACEMENTS | Percentage |
|------------------------|------------|
| BFSI                   | 39%        |
| E-COMMERCE             | 3%         |
| FMCG & FMCD            | 9%         |
| ITES & CONSULTING      | 16%        |
| MEDIA                  | 6%         |
| OTHER                  | 9%         |
| REAL ESTATE            | 11%        |
| RETAIL & LOGISTICS     | 6%         |
| RESEARCH               | 1%         |